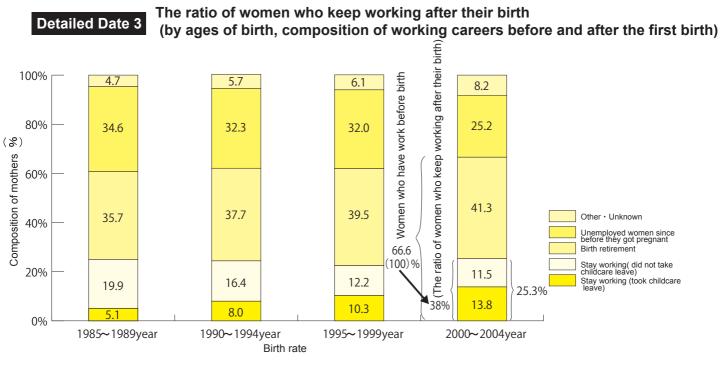

| 0.03                                                                                    |
| 2005 | 0.08                                                                                        | 0.02                                                                                    |
| 2008 | 0.11                                                                                        | 0.03                                                                                    |

Source: "Basic Survey of Employment Management of Women,"Equal Employment, Children and Families Bureau, MHLW (FY2002, FY2004, FY2005, FY2006)

The Basic Survey on Equal Employment," Equal Employment, Children and Families Bureau, MHLW(FY 2007, FY 2008)



Reference: The 13th Annual Population and Social Security Survey (in 2005)