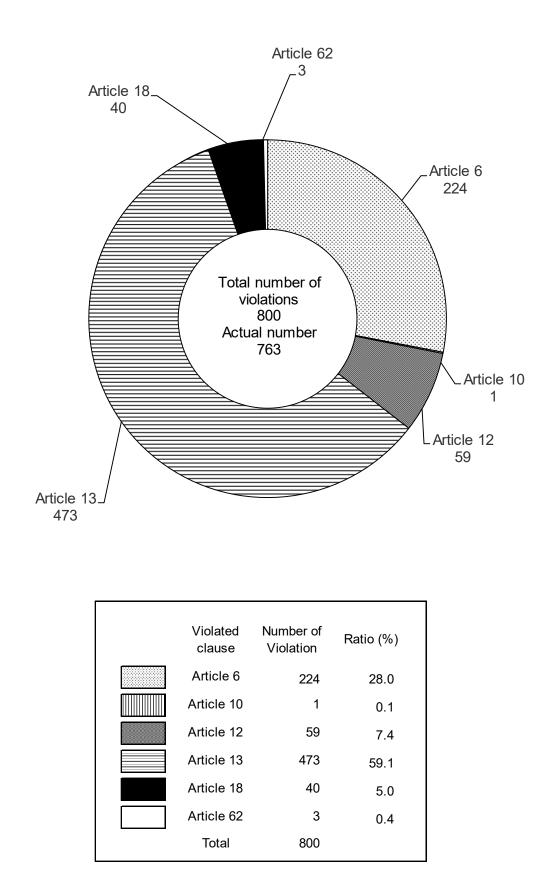

#### 3. Major examples of violations of the Food Sanitation Act (Table 3, Figure 2)

For the number of violations of the Law by articles (total; 763)\*, the highest was 450 against Article 13 (59.0%), followed by 222 against Article 6 (29.1%), 53 against Article 12 (6.9%), 35 against Article 18 (4.6%), 3 against Article 62 (0.4%), and 1 against Article 10 (0.1%).

One violation out of 763 violations was a violation of Articles 12 and 13.

The breakdown of the number of violations of the Food Sanitation Act by article is shown in Figure 2.

| Violated clause                                                                                                    | Number of<br>Violation                          | Ratio | Major Violations                                                                                                                                                                                                                                                                                                                                                                                                                                                                                                                                                                                                                                                                                                                                                 |
|--------------------------------------------------------------------------------------------------------------------|-------------------------------------------------|-------|------------------------------------------------------------------------------------------------------------------------------------------------------------------------------------------------------------------------------------------------------------------------------------------------------------------------------------------------------------------------------------------------------------------------------------------------------------------------------------------------------------------------------------------------------------------------------------------------------------------------------------------------------------------------------------------------------------------------------------------------------------------|
|                                                                                                                    | Cases                                           | %     |                                                                                                                                                                                                                                                                                                                                                                                                                                                                                                                                                                                                                                                                                                                                                                  |
| Article 6<br>(The following food and<br>additives shall not be<br>sold)                                            | 224 (Total<br>number)<br>222 (Actual<br>number) | 28.0  | Adhesion of aflatoxins on almonds, dried figs, dried coconuts, walnuts, cassia seeds, spices, sesame seeds, chia seeds, maize, job's tears, pistachio nuts, Brazil nuts, corn, peanuts, etc., detection of cyanide compounds from flax seeds, apricot seeds, cassava, etc., spoilage and decay (odor and mold growth) due to accidents during transportation of rice, wheat, soybeans, etc.                                                                                                                                                                                                                                                                                                                                                                      |
| Article 10<br>(Restriction on sale, etc.<br>of meats<br>which have or are<br>suspected to have any of<br>diseases) | 1 (Total<br>Number)<br>1 (Actual<br>number)     | 0.1   | Failure to attach a health certificate                                                                                                                                                                                                                                                                                                                                                                                                                                                                                                                                                                                                                                                                                                                           |
| Article 12<br>(Restriction on sale, etc.<br>of additives etc.)                                                     | 59 (Total<br>Number)<br>53 (Actual<br>number)   | 7.4   | Use of non-designated additives (TBHQ, Acid Blue 3, aspartic acid -1<br>decarboxylase, Azorubine, sodium aluminosilicate, carbon monoxide,<br>methylene chloride, Quinoline Yellow, cyclamic acid, Patent Blue V,<br>iodine salt)                                                                                                                                                                                                                                                                                                                                                                                                                                                                                                                                |
| Article 13<br>(Standards and<br>specifications<br>for foods or additives)                                          | 473 (Total<br>Number)<br>450 (Actual<br>number) | 59.1  | Violation of specification for components of vegetables / processed<br>vegetables (excess of tolerance for pesticide residue); Violation of<br>specification for components of livestock / aquatic products and<br>processed livestock / aquatic products (excess of tolerance for<br>veterinary medicines / pesticide residue); Violation of specification for<br>components of other processed food (positive for coliform bacteria,<br>etc.); Violation of standards on the use of food additives (benzoic acid,<br>sorbic acid, sulfur dioxide, etc.); Violation of specification for<br>components of additives; Excess of standard for radioactive<br>substances; Detection of genetically modified foods whose safety has<br>not yet been certified, etc. |
| Article 18<br>(Standards and<br>specifications<br>for tools and apparatus or<br>containers and<br>packaging)       | 40 (Total<br>Number)<br>35 (Actual<br>number)   | 5.0   | Violation of standards by material                                                                                                                                                                                                                                                                                                                                                                                                                                                                                                                                                                                                                                                                                                                               |
| Article 62<br>(Provisions regarding toys<br>etc.<br>applied mutatis mutandis)                                      | 3 (Total<br>Number)<br>3 (Actual<br>number)     | 0.4   | Violation of specification for toys                                                                                                                                                                                                                                                                                                                                                                                                                                                                                                                                                                                                                                                                                                                              |
| Total (Total Number)<br>(Actual number)                                                                            | 800<br>763                                      |       |                                                                                                                                                                                                                                                                                                                                                                                                                                                                                                                                                                                                                                                                                                                                                                  |

Figure 2. Composition of the Number of Food Sanitation Act Violations by Article

| Item Classification                       |                          | ts and Declarations |                 | Inspections     | Number o        |        |
|-------------------------------------------|--------------------------|---------------------|-----------------|-----------------|-----------------|--------|
|                                           | Number of cases          | Weight              | Number of cases | Weight          | Number of cases | Weight |
| Livestock food                            | Cases<br>217,393         | Tons<br>2,574,319   | Cases<br>6,108  | Tons<br>42,052  | Cases           | Tons   |
| Fresh meat (including edible offal)       | 217,393                  | 2,543,122           | 6,094           | 42,052          | 1               |        |
|                                           |                          |                     |                 |                 | 1               |        |
| Beef                                      | 96,657                   | 734,141             | 2,802           | 12,310          | 1               |        |
| buffalo                                   | 0                        | 0                   | 0               | 0               | 0               | 0      |
| Pork                                      | 75,577                   | 1,175,173           | 711             | 9,493           | 0               | C      |
| Boar-pig hybrid                           | 1                        | 2                   | 0               | 0               | 0               | C      |
| Horse                                     | 2,696                    | 6,331               | 1,370           | 3,394           | 0               | C      |
| Mule                                      | 0                        | 0                   | 0               | 0               | 0               | C      |
| Mutton and lamb                           | 2,825                    | 22,838              | 95              | 795             | 0               | 0      |
| Goat                                      | 27                       | 352                 | 1               | 20              | 0               | C      |
| Rabbit                                    | 221                      | 44                  | 20              | 5               | 0               | C      |
| Other flesh                               | 65                       | 92                  | 8               | 21              | 0<br>0          | 0      |
| Chicken                                   | 31,858                   | 595,515             | 897             | 15,490          | 0               | (      |
|                                           |                          |                     | 115             |                 | 0               |        |
| Domestic duck                             | 3,586                    | 6,969               |                 | 297             | -               |        |
| Turkey                                    | 121                      | 1,419               | 9               | 93              | 0               | 0      |
| Other fowl                                | 1,695                    | 246                 | 66              | 38              | 0               | C      |
| Milk                                      | 0                        | 0                   | 0               | 0               | 0               | C      |
| Edible bird eggs                          | 0                        | 0                   | 0               | 0               | 0               | C      |
| Other fresh livestock food                | 2,064                    | 31,198              | 14              | 95              | 0               | C      |
| Processed livestock food                  | 172,192                  | 1,216,059           | 16,283          | 77,832          | 26              | 57     |
| Meat products                             | 54,290                   | 493,129             | 6,800           | 36,399          | 8               | 21     |
| Dried meat products                       | 947                      | 1,709               | 265             | 384             | 3               | 0      |
| Unheated meat products                    | 6,961                    | 4,299               | 1,645           | 1,444           | 3               | C      |
| Designated heated meat product            | 0,001                    | 0                   | .,510           | ,.,.            | 0               | 0      |
| Heated meat products (heated after        | l ő                      | Ĭ                   | 0               | Ŭ               | U U             |        |
| packaging)                                | 3,348                    | 22,547              | 649             | 2,885           | 1               | 21     |
|                                           | 5,540                    | 22,347              | 049             | 2,000           | '               | 21     |
| Heated meat products (packaged after      | 10.00.                   | 404                 |                 |                 |                 |        |
| heating)                                  | 43,034                   | 464,573             | 4,241           | 31,686          | 1               | 0      |
| Other meat product                        | 0                        | 0                   | 0               | 0               | 0               | 0      |
| Milk and dairy products                   | 89,525                   | 523,301             | 5,956           | 25,837          | 12              | 16     |
| Milk and cream in liquid state            | 77                       | 1,339               | 25              | 381             | 0               | C      |
| Condensed/concentrated milk               | 21                       | 412                 | 7               | 97              | 0               | C      |
| Powdered milk                             | 841                      | 28.346              | 249             | 7,361           | 0               | C      |
| Fermented milk and lactic acid drink      | 122                      | 7                   | 41              | · 2             | 0               | C      |
| Butter                                    | 2,557                    | 23,837              | 301             | 2,873           | 0               | 0      |
| Cheese and cheese curd                    | 71,870                   |                     | 4,275           | 9,211           | 5               | 0      |
|                                           |                          | 5,380               | 4,273           |                 | 6               | 16     |
| Ice cream                                 | 1,164                    | · · · ·             |                 | 1,534           | 6               |        |
| Food having milk as the main raw material | 7,553                    | 150,733             | 290             | 3,562           | 1               | 0      |
| Other dairy products                      | 5,320                    | 19,820              | 341             | 815             | 0               | C      |
| Processed egg products                    | 1,817                    | 27,762              | 185             | 2,226           | 0               | C      |
| Chicken egg products                      | 1,182                    | 21,592              | 85              | 1,376           | 0               | C      |
| Other processed egg products              | 635                      | 6,170               | 100             | 850             | 0               | C      |
| Flesh and fowl preparations               | 2,274                    | 39,010              | 129             | 1,040           | 0               | 0      |
| Meat extract                              | 131                      | 1,135               | 10              | 63              | 0               | C      |
| Blood-based preparations                  | 23                       | 87                  | 4               | 14              | 0               | C      |
| Other flesh and fowl preparations         | 2,120                    | 37,789              | 115             | 963             | 0               | 0      |
| Other processed livestock products        | 24,286                   | 132,857             | 3,213           | 12,330          | 6               | 19     |
|                                           | 17,957                   | 84,034              | 2,533           | 8,931           | 4               | 18     |
| Frozen food (other than meat products)    | 17,957                   | 04,034              | 2,000           | 0,931           | 4               | 10     |
| Food packed in containers and sterilized  |                          |                     |                 |                 |                 |        |
| by pressurization and heating             | 427                      | 3,680               | 81              | 292             | 0               | C      |
| Honey                                     | 4,554                    | 43,653              | 426             | 2,944           | 2               | 1      |
| Royal jelly                               | 226                      | 298                 | 43              | 58              | 0               | C      |
| Propolis                                  | 314                      | 65                  | 36              | 7               | 0               | C      |
| Other processed livestock food            | 808                      | 1,127               | 94              | 98              | 0               | C      |
| Aquatic food                              | 91,988                   | 883,668             | 7,531           | 83,767          | 9               | 68     |
| Fish                                      | 65,558                   | 613,378             | 2,923           | 17,611          | 2               | 2      |
| Freshwater fish                           | 5,071                    | 8,648               | 168             | 384             | 1               | -      |
| Bonito, tuna, mackerel                    | 24,677                   | 292,078             | 189             | 2,594           | 0               | (      |
| Horse mackerel, yellowtail, dolphinfish   | 768                      |                     | 27              | 413             | 0               | (      |
| Sea bass, sea bream, croaker              | 3,239                    |                     | 114             | 437             | 0               | (      |
|                                           | 386                      |                     |                 | 1,247           | 0               | (      |
| Herring, sardine                          |                          |                     | 29              |                 | 0               | (      |
| Codfish                                   | 505                      | 10,021              |                 | 145             | 0               |        |
| Flounder, sole                            | 2,740                    |                     | 1,076           | 2,527           | 1               |        |
| Grouper                                   | 120                      |                     | 23              | 10              | 0               | (      |
| Barracuda                                 | 35                       |                     | 3               | 30              | 0               | (      |
| Snapper                                   | 50                       |                     | 14              | 55              | 0               | (      |
| Globefish                                 | 284                      | 3,579               | 284             | 3,579           | 0               | (      |
| Other fish                                | 27,683                   |                     | 987             | 6,189           | 0               | (      |
| Shellfish                                 | 6,967                    | 48,399              |                 | 31,803          | 1               | 18     |
| Bivalve                                   | 4,881                    | 44,548              |                 | 31,667          | 1               | 18     |
| Conch                                     | 2,086                    |                     | 70              | 135             | o               |        |
| Aquatic animals                           | 13,391                   | 147,709             |                 | 33,189          | 6               | 44     |
| Lobster, prawn, shrimp                    | 8,393                    | 72,058              | 2,481           | 29,744          | 5               | 4      |
|                                           | 1,278                    |                     | 123             | 1,248           | 0               | 4      |
| Crab                                      |                          |                     |                 |                 | -               |        |
| Other crustaceans                         | 5                        | 28                  | 0               | 0               | 0               |        |
| Other aquatic animals                     | 3,715                    |                     | 174             | 2,196           | 1               |        |
| Seaweed                                   | 806                      | 12,883              | 19              | 50              | 0               |        |
| Sea tangle                                | 4                        | 44                  | 0               | 0               | 0               |        |
| Laver                                     | 0                        | 0                   | 0               | Ō               | 0               |        |
|                                           | -                        |                     | 2               | 47              | 0               |        |
|                                           | /10                      |                     |                 | . +/            |                 |        |
| Wakame seaweed                            | 419                      | 12,355              | 0               | _               | _               |        |
| Wakame seaweed<br>Agar-agar               | 1                        | 10                  |                 | 0               | 0               |        |
| Wakame seaweed                            | 419<br>1<br>382<br>5,266 | 10<br>473           |                 | 0<br>3<br>1,114 | 0<br>0<br>0     |        |