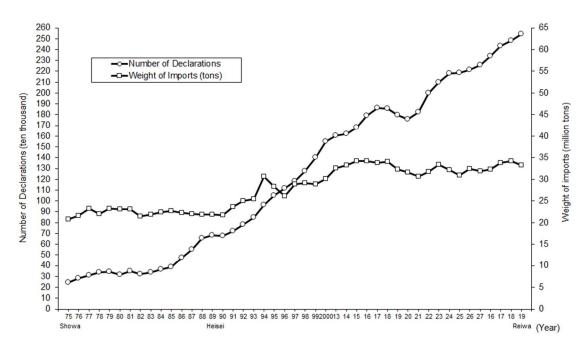

#### 1. Declarations, inspections, and violations by year (Table 1, Figure 1)

The total number of imported foods (foods, additives, equipment, containers and packaging or toys for infants (referred to as 'the food (s)' collectively hereinafter) in FY 2019 was 2,544,674, and was 33,272,955 tons in weight on a declaration.

For 763 accounting for 0.03% of all declared products, measures such as reshipment, disposals, or diversion to non-food use were taken.

Change in quantities of imports and declarations by year are shown in Figure 1.

Figure 1 Changes in Number and Weight of Import Declaration by Year (Note 1)

Note 1: The values for the years from 1975 to 2006 are on a calendar basis, and those for the years from 2007 onward are on a fiscal-year basis.