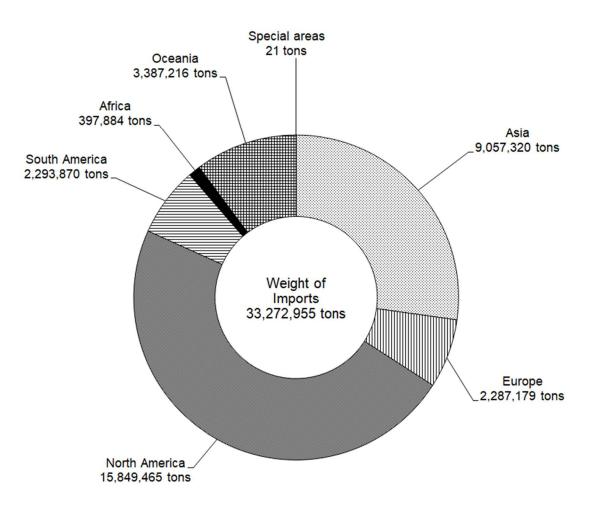

## 5. Declarations, Inspections, and Violations by Country of Origin (Table 5, Figure 4)

For the number of declarations by country (including regions), the highest was 842,228 for China (33.1% of all declared products), followed by 225,458 for the US (8.9%), 218,430 for France (8.6%), 168,450 for Thailand (6.6%), 127,188 for Korea (5.0%), and 124,259 for Italy (4.9%).

For the number of violations, the highest was 185 for China (24.2% of the total number of violations), followed by 136 for the US (17.8%), 58 for Viet Nam (7.6%), 45 for India (5.9%) and 37 for Thailand and Taiwan (4.8%).

Composition of weight of imports by regions is shown in Figure 4.

(In this statistical section, the article of the Law after the revision by the Law to partially amend the Food Sanitation Act, etc. [Act No. 46 of 2018] is described.)