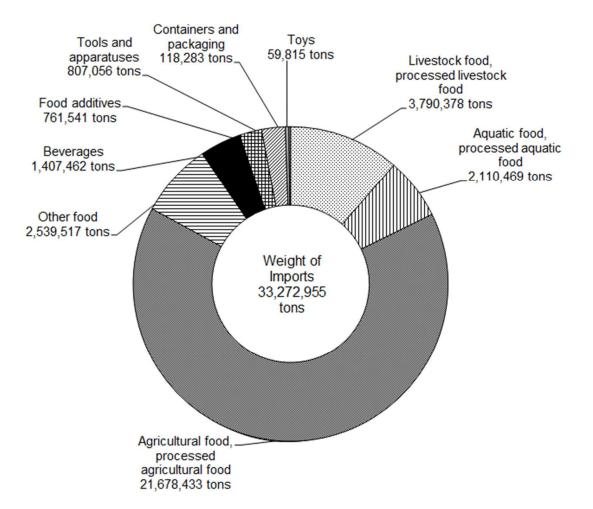

#### 4. Declarations, Inspections, and Violations by Product (Table 4, Figure 3)

For the number of declarations by product, tableware accounts for the highest, 269,125 (10.6% of all declared products), followed by alcoholic beverages, 232,707 (9.1%), other tools and apparatus, 228,869 (9.0%), fresh meat (including edible offal), 215,329 (8.5%), preparations of vegetables (other than processed mushrooms, spices, processed herb and tea), 176,623 (6.9%), and processed fish product, 121,395 (4.8%).

Composition of weight of imports by classification of items is shown in Figure 3.